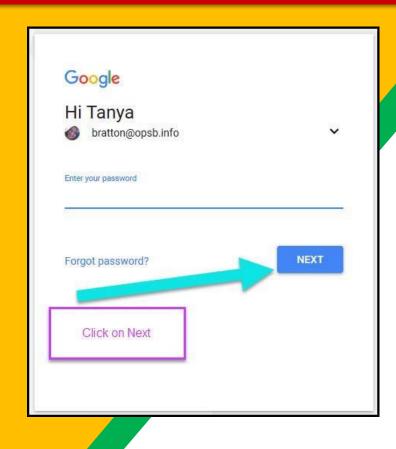

Type in your child's Google Email address
& click "next."

Now you'll see that you are signed in to your Google Apps for Education account!

Click on the 9 squares (Waffle/Rubik's Cube) icon in the top right hand corner to see the Google Suite of Products!