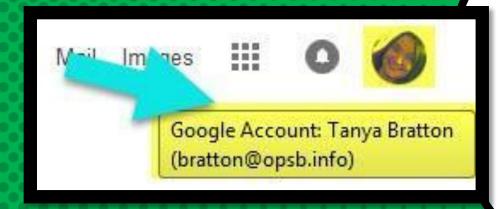

Your child was provided with a secure login and password that is unique to them.

Click on the Google Chrome browser icon.

Type <u>www.google.com</u> into your web address bar.

Click on **SIGN IN** in the upper right hand corner of the browser window.

Type in your child's Google Email address
& click "next."

Now you'll see that you are signed in to your Google Apps for Education account!

Click on the 9 squares (Waffle/Rubik's Cube) icon in the top right hand corner to see the Google Suite of Products!