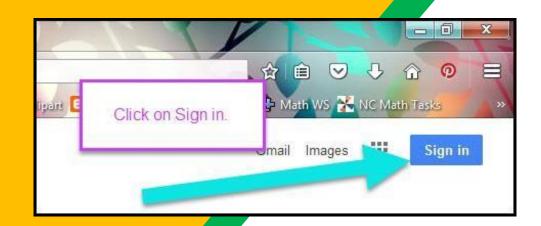

Your child was provided with a secure login and password that is unique to them.

Click on the Google Chrome browser icon.

Type <u>www.google.com</u> into your web address bar.

Click on **SIGN IN** in the upper right hand corner of the browser window.