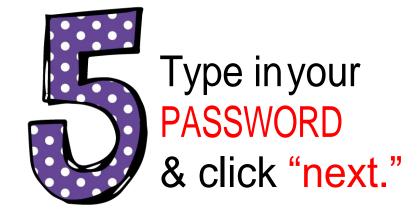

Type in your child's Google Email address
& click "next."

Now you'll see that you are signed in to your Google Apps for Education account!

Click on the 9 squares (Waffle/Rubik's Cube) icon in the top right hand corner to see the Google Suite of Products!