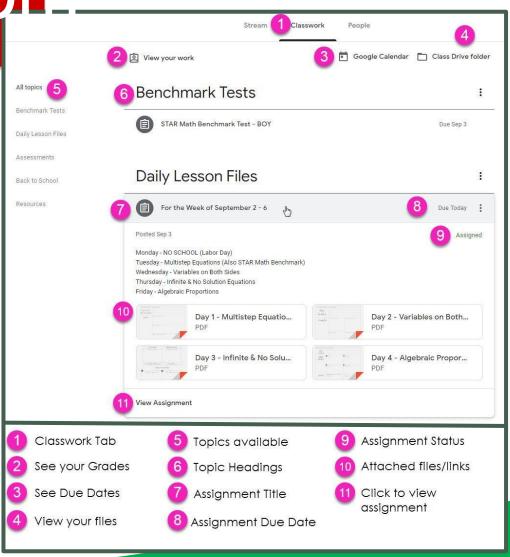

#### Navigating Classroom

Page tools (Left side)

Navigating Classroom

Assignment details