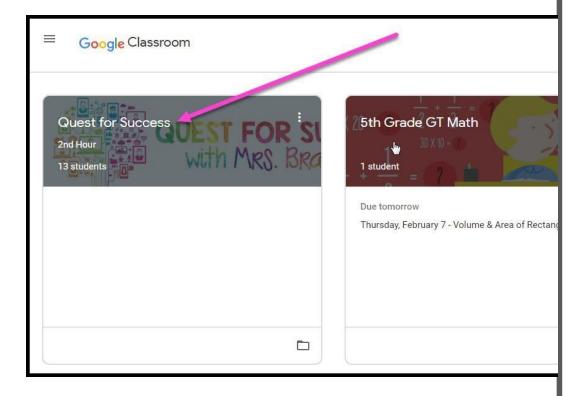

ck on **SIGN IN** in the upper right hand corner of the browser window.





Type in your child's Google Email address
& click "next."







Now you'll see that you are signed in to your Google Apps for Education account!

Click on the 9 squares (Waffle/Rubik's Cube) icon in the top right hand corner to see the Google Suite of Products!



#### GOOGLEICONS to recognize:















**CHROME** 



**DRIVE** 

**SLIDES** 

**SHEETS** 

**FORMS** 

**CALENDAR** 















**GMAIL** 

**PHOTOS** 

**MAPS** 

**KEEP** 

**CLASSROOM** 



**HANGOUTS** 







**CLOUD** 



CLOUD SEARCH YOUTUBE





**NEWS** 



**VAULT** 





#### Navigating Classroon



Click on the waffle button and then the Google Classroom icon.



#### Navigating Classroon



Click on the class you wish to view.



#### Navigating Classroom





Page tools (Left side)



Navigating Classroom



Assignment details



### access









Tablet



desktop



allow you to edit Google assignments from any device that is connected to the internet!