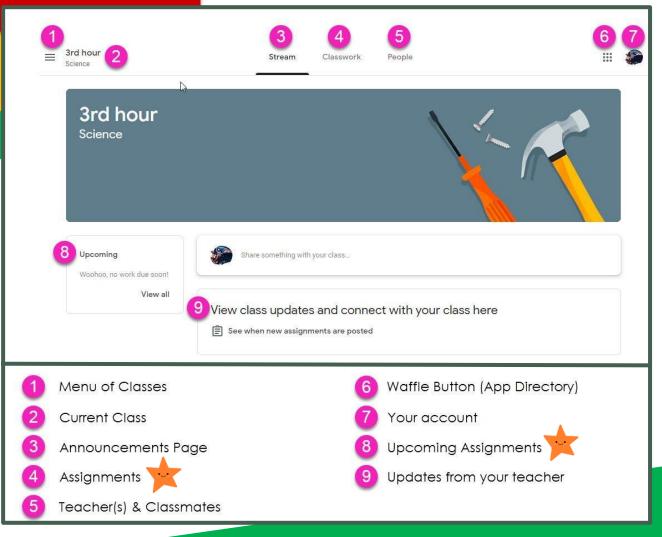

#### Navigating Classroom

Page tools (Left side)

Navigating Classroom

Assignment details