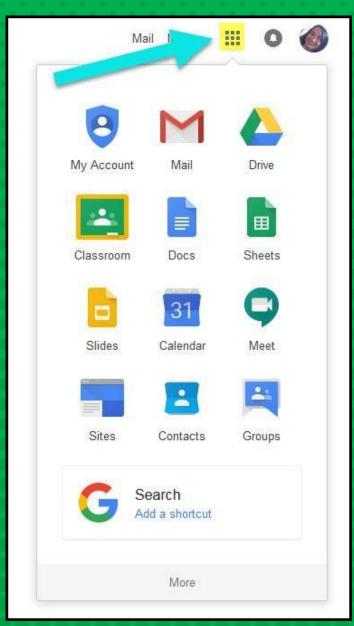

Type in your child's Google Email address
& click "next."

Now you'll see that you are signed in to your Google Apps for Education account!

Click on the 9 squares (Waffle/Rubik's Cube) icon in the top right hand corner to see the Google Suite of Products!

#### GOOGLEICONS to recognize:

**CHROME** 

**DRIVE** 

**SLIDES** 

**SHEETS** 

**FORMS** 

**CALENDAR** 

**GMAIL** 

**PHOTOS** 

**MAPS** 

**KEEP** 

**CLASSROOM** 

**HANGOUTS** 

**CLOUD** 

CLOUD SEARCH YOUTUBE

**NEWS** 

**VAULT** 