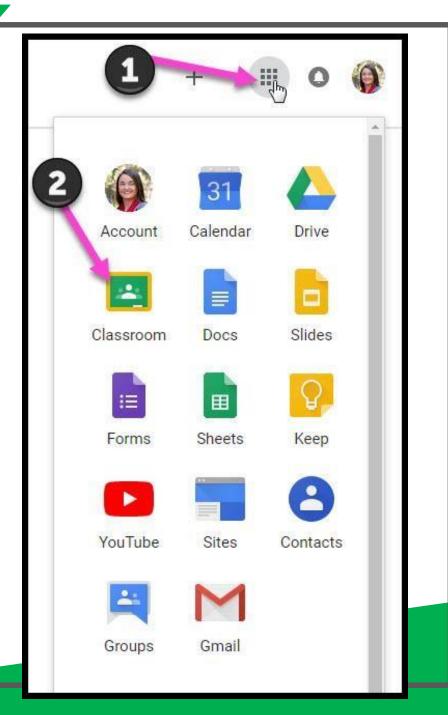

#### Navigating Classroon

Click on the waffle button and then the Google Classroom icon.